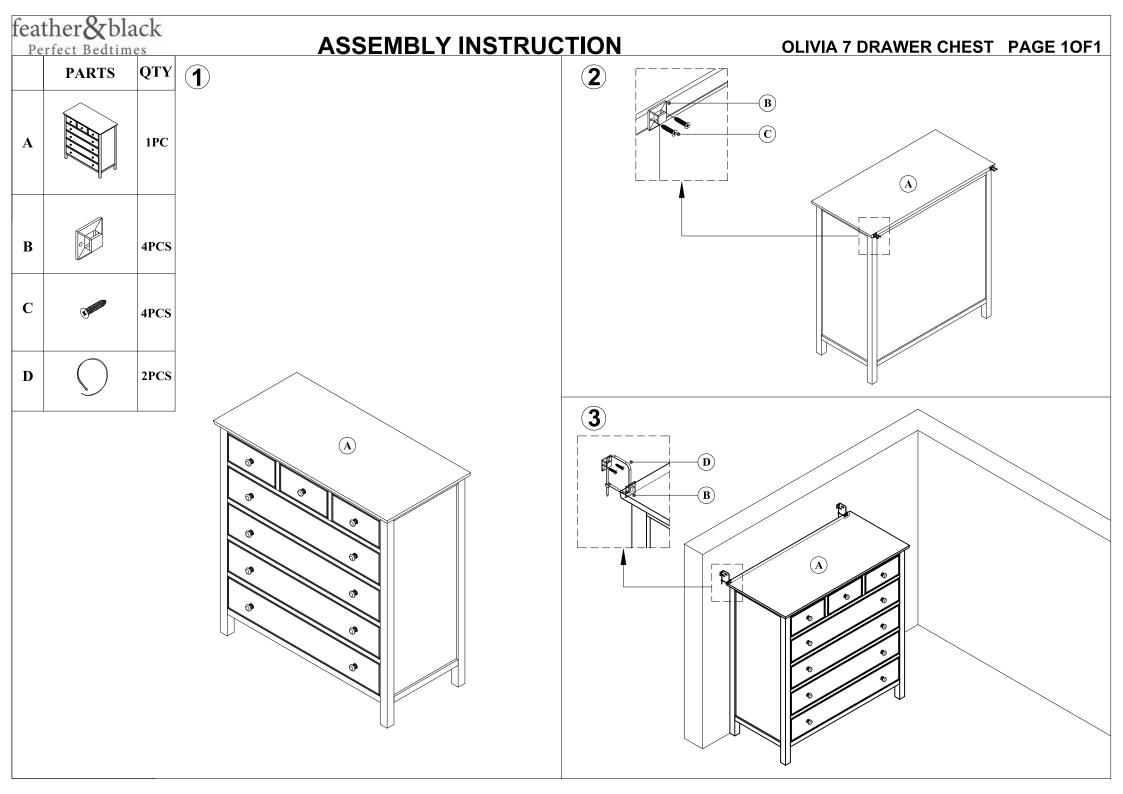

# **Olivia 7 Drawer Chest**

### **TOOLS REQUIRED**

Please use Philips Head Screwdriver (not included) to assemble the Olivia 7 Drawer Chest